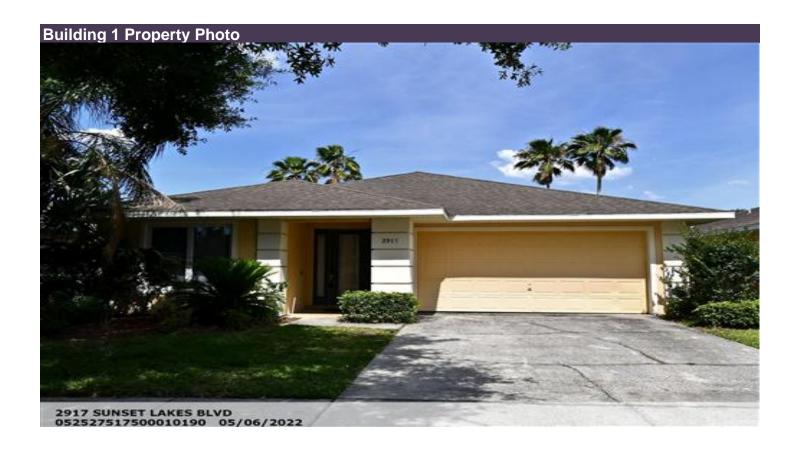

| Building Information Building 1 |               |               |                                    |
|---------------------------------|---------------|---------------|------------------------------------|
| Description                     | SINGLE FAMILY | Bedrooms      | 4                                  |
| Year Built                      | 2000          | Bathrooms     | 3                                  |
| Value                           | \$288,100     | Fixtures      |                                    |
| Actual Area                     | 2250          | Roof Cover    | 4 COMPOSITE SHINGLE                |
| Heated Area                     | 1772          | Exterior Wall | (1.00) 10 CONCRETE BLOCK<br>STUCCO |
| Building 1 subarea              |               |               |                                    |
| Description                     | Code          | Year Built    | Total Sketched Area                |
| BASE AREA                       | BAS           | 2000          | 1772                               |
| OPEN PORCH FINISHED             | OPF           | 2000          | 58                                 |
| GARAGE FINISHED                 | GRF           | 2000          | 420                                |