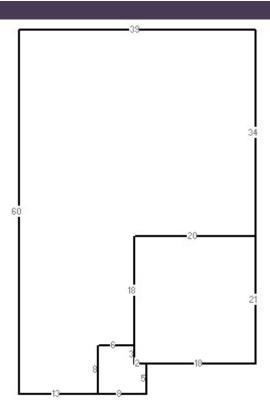

| Building Information Building 1 |               |               |                                    |
|---------------------------------|---------------|---------------|------------------------------------|
| Description                     | SINGLE FAMILY | Bedrooms      | 4                                  |
| Year Built                      | 2000          | Bathrooms     | 3                                  |
| Value                           | \$288,100     | Fixtures      |                                    |
| Actual Area                     | 2250          | Roof Cover    | 4 COMPOSITE SHINGLE                |
| Heated Area                     | 1772          | Exterior Wall | (1.00) 10 CONCRETE BLOCK<br>STUCCO |
| Building 1 subarea              |               |               |                                    |
| Description                     | Code          | Year Built    | Total Sketched Area                |
| BASE AREA                       | BAS           | 2000          | 1772                               |
| OPEN PORCH FINISHED             | OPF           | 2000          | 58                                 |
| GARAGE FINISHED                 | GRF           | 2000          | 420                                |