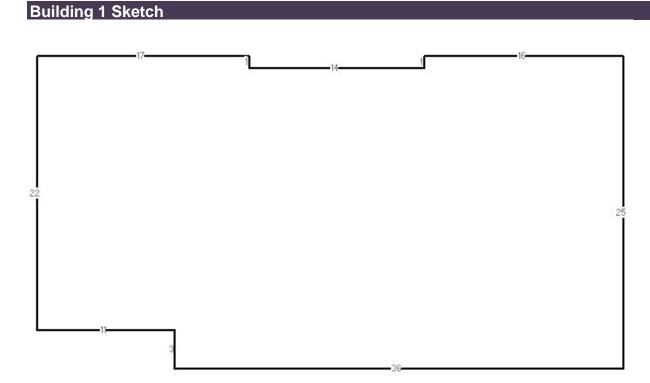

| <b>Building Informat</b> | ion           |               |                                    |
|--------------------------|---------------|---------------|------------------------------------|
| Building 1               |               |               |                                    |
| Description              | CONDO - VILLA | Bedrooms      | 2                                  |
| Year Built               | 2002          | Bathrooms     | 2                                  |
| Value                    | \$266,200     | Fixtures      |                                    |
| Actual Area              | 1128          | Roof Cover    | 6 CEMENT TILE                      |
| Heated Area              | 1128          | Exterior Wall | (1.00) 10 CONCRETE BLOCK<br>STUCCO |
| Building 1 subarea       |               |               |                                    |
| Description              | Code          | Year Built    | Total Sketched Area                |
| BASE AREA                | BAS           | 2002          | 1128                               |