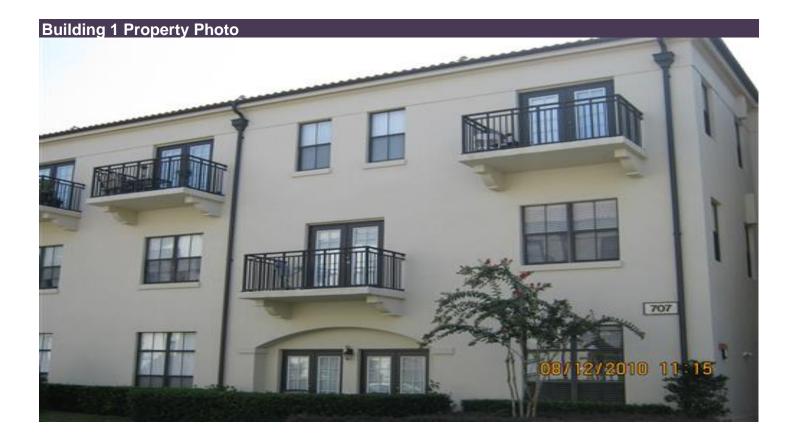

| <b>Building Informat</b> | ion           |               |                                    |
|--------------------------|---------------|---------------|------------------------------------|
| Building 1               |               |               |                                    |
| Description              | CONDO - VILLA | Bedrooms      | 2                                  |
| Year Built               | 2002          | Bathrooms     | 2                                  |
| Value                    | \$266,200     | Fixtures      |                                    |
| Actual Area              | 1128          | Roof Cover    | 6 CEMENT TILE                      |
| Heated Area              | 1128          | Exterior Wall | (1.00) 10 CONCRETE BLOCK<br>STUCCO |
| Building 1 subarea       |               |               |                                    |
| Description              | Code          | Year Built    | Total Sketched Area                |
| BASE AREA                | BAS           | 2002          | 1128                               |