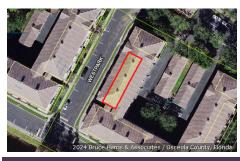

## Parcel: 07-25-28-5217-0001-1080

| Owner Information |                                                  |  |  |  |
|-------------------|--------------------------------------------------|--|--|--|
| Owner Name        | COSTAGLIOLA LISA C                               |  |  |  |
| Mailing Address   | 15 RUES RD<br>CREAM RIDGE , NJ 08514             |  |  |  |
| Physical Address  | 707 WESTPARK WAY, UNIT 108, CELEBRATION FL 34747 |  |  |  |
| Description       | CONDOMINIUM-IMPROVED                             |  |  |  |
| Tax District      | 300 - OSCEOLA COUNTY                             |  |  |  |