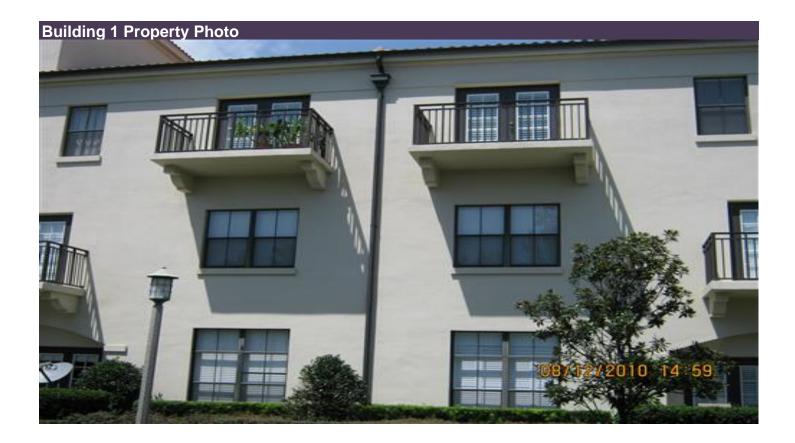

| <b>Building Informa</b> | ation         |               |                                    |
|-------------------------|---------------|---------------|------------------------------------|
| Building 1              |               |               |                                    |
| Description             | CONDO - VILLA | Bedrooms      | 2                                  |
| Year Built              | 2002          | Bathrooms     | 2                                  |
| Value                   | \$292,700     | Fixtures      |                                    |
| Actual Area             | 1267          | Roof Cover    | 6 CEMENT TILE                      |
| Heated Area             | 1267          | Exterior Wall | (1.00) 10 CONCRETE BLOCK<br>STUCCO |
| Building 1 subarea      |               |               |                                    |
| Description             | Code          | Year Built    | Total Sketched Area                |
| BASE AREA               | BAS           | 2002          | 1267                               |
|                         |               |               |                                    |