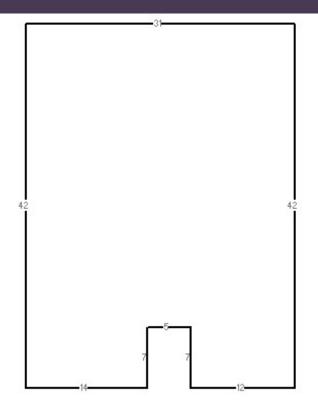

## **Building 1 Sketch**

| <b>Building Informa</b> | ation         |               |                                    |
|-------------------------|---------------|---------------|------------------------------------|
| Building 1              |               |               |                                    |
| Description             | CONDO - VILLA | Bedrooms      | 2                                  |
| Year Built              | 2002          | Bathrooms     | 2                                  |
| Value                   | \$292,700     | Fixtures      |                                    |
| Actual Area             | 1267          | Roof Cover    | 6 CEMENT TILE                      |
| Heated Area             | 1267          | Exterior Wall | (1.00) 10 CONCRETE BLOCK<br>STUCCO |
| Building 1 subarea      |               |               |                                    |
| Description             | Code          | Year Built    | Total Sketched Area                |
| BASE AREA               | BAS           | 2002          | 1267                               |
|                         |               |               |                                    |