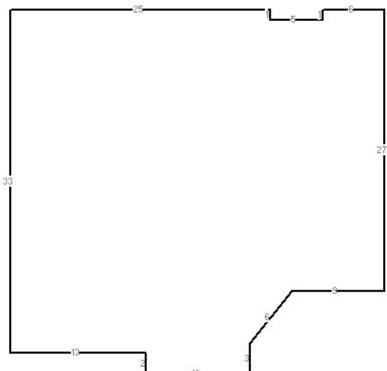

| <b>Building Information</b> Building 1 |               |               |                                    |
|----------------------------------------|---------------|---------------|------------------------------------|
| Description                            | CONDO - VILLA | Bedrooms      | 1                                  |
| Year Built                             | 2002          | Bathrooms     | 1                                  |
| Value                                  | \$320,600     | Fixtures      |                                    |
| Actual Area                            | 1135          | Roof Cover    | 9 CLAY TILE                        |
| Heated Area                            | 1135          | Exterior Wall | (1.00) 10 CONCRETE BLOCK<br>STUCCO |
| Building 1 subarea                     |               |               |                                    |
| Description                            | Code          | Year Built    | Total Sketched Area                |
| BASE AREA                              | BAS           | 2002          | 1135                               |