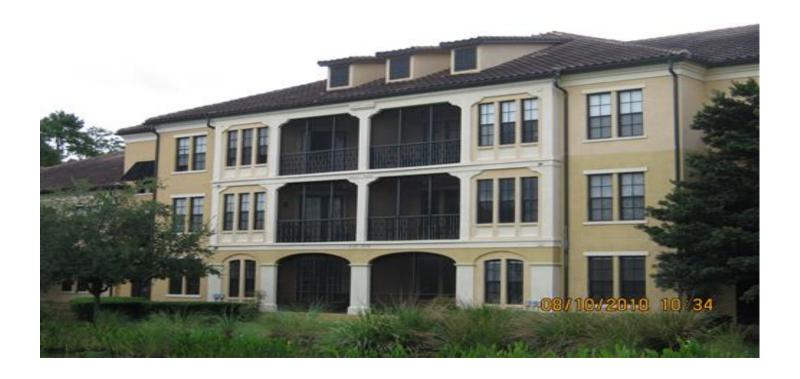

| \$320,600     | Fixtures      |                                    |
| Actual Area                            | 1135          | Roof Cover    | 9 CLAY TILE                        |
| Heated Area                            | 1135          | Exterior Wall | (1.00) 10 CONCRETE BLOCK<br>STUCCO |
| Building 1 subarea                     |               |               |                                    |
| Description                            | Code          | Year Built    | Total Sketched Area                |
| BASE AREA                              | BAS           | 2002          | 1135                               |

Legal Description
Legal Description

MIRASOL AT CELEBRATION A CONDO CB 8 PG 47-50 OR 3000/1565 BLDG 500 UNIT 203

## **Building 1 Property Photo**