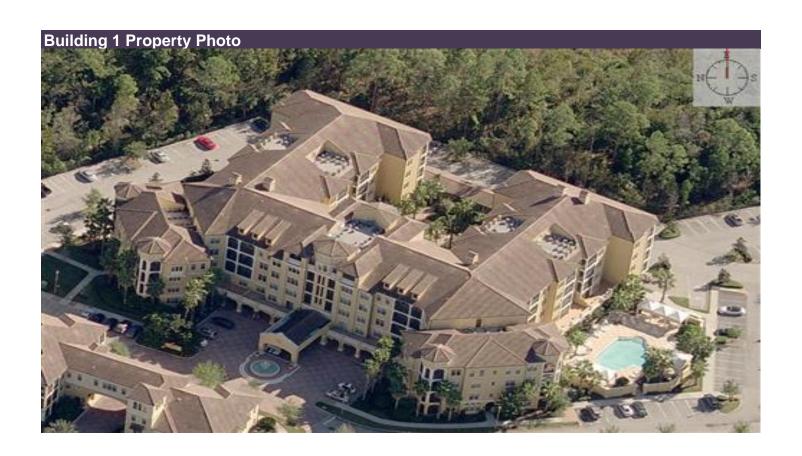

| <b>Building Informatio</b> Building 1 | n             |               |                                    |
|---------------------------------------|---------------|---------------|------------------------------------|
| Description                           | CONDO - VILLA | Bedrooms      | 1                                  |
| Year Built                            | 2003          | Bathrooms     | 1                                  |
| Value                                 | \$315,500     | Fixtures      |                                    |
| Actual Area                           | 1073          | Roof Cover    | 9 CLAY TILE                        |
| Heated Area                           | 1073          | Exterior Wall | (1.00) 10 CONCRETE BLOCK<br>STUCCO |
| Building 1 subarea                    |               |               |                                    |
| Description                           | Code          | Year Built    | Total Sketched Area                |
| BASE AREA                             | BAS           | 2003          | 1073                               |