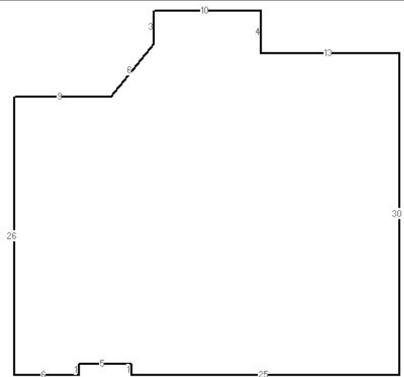

| <b>Building Informatio</b> Building 1 | n             |               |                                    |
|---------------------------------------|---------------|---------------|------------------------------------|
| Description                           | CONDO - VILLA | Bedrooms      | 1                                  |
| Year Built                            | 2003          | Bathrooms     | 1                                  |
| Value                                 | \$315,500     | Fixtures      |                                    |
| Actual Area                           | 1073          | Roof Cover    | 9 CLAY TILE                        |
| Heated Area                           | 1073          | Exterior Wall | (1.00) 10 CONCRETE BLOCK<br>STUCCO |
| Building 1 subarea                    |               |               |                                    |
| Description                           | Code          | Year Built    | Total Sketched Area                |
| BASE AREA                             | BAS           | 2003          | 1073                               |