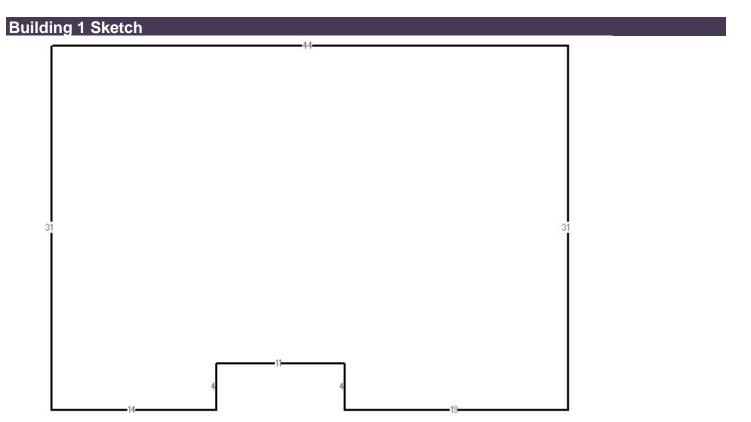

| <b>Building Information</b> |               |               |                       |
|-----------------------------|---------------|---------------|-----------------------|
| Building 1                  |               |               |                       |
| Description                 | CONDO - VILLA | Bedrooms      | 2                     |
| Year Built                  | 2001          | Bathrooms     | 2                     |
| Value                       | \$265,200     | Fixtures      |                       |
| Actual Area                 | 1320          | Roof Cover    | 4 COMPOSITE SHINGLE   |
| Heated Area                 | 1320          | Exterior Wall | (1.00) 7 FRAME STUCCO |
| Building 1 subarea          |               |               |                       |
| Description                 | Code          | Year Built    | Total Sketched Area   |
| BASE AREA                   | BAS           | 2005          | 1320                  |