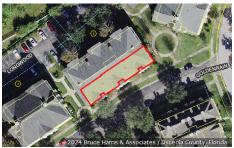

## Parcel: 08-25-28-3251-0004-2010

| Owner Information |                                                   |  |  |
|-------------------|---------------------------------------------------|--|--|
| Owner Name        | LUGO VAQUER PEDRO A                               |  |  |
| Mailing Address   | 231 GOLDENRAIN DR 201<br>CELEBRATION, FL 34747    |  |  |
| Physical Address  | 231 GOLDENRAIN DR, UNIT 201, CELEBRATION FL 34747 |  |  |
| Description       | CONDOMINIUM-IMPROVED                              |  |  |
| Tax District      | 300 - OSCEOLA COUNTY                              |  |  |