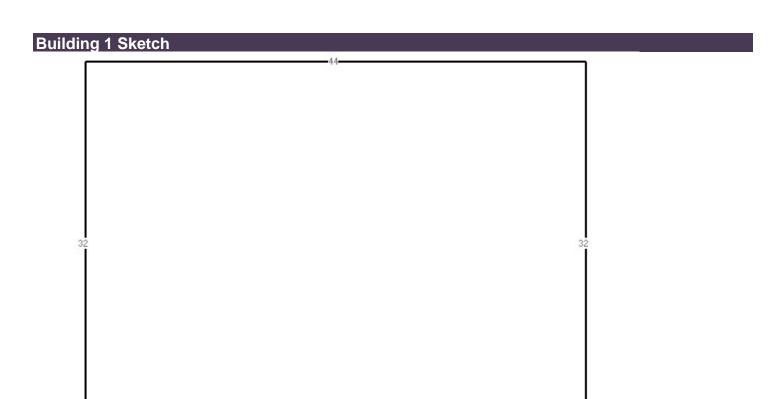

| <b>Building Information</b> |               |               |                       |
|-----------------------------|---------------|---------------|-----------------------|
| Building 1                  |               |               |                       |
| Description                 | CONDO - VILLA | Bedrooms      | 2                     |
| Year Built                  | 2002          | Bathrooms     | 2                     |
| Value                       | \$289,800     | Fixtures      |                       |
| Actual Area                 | 1380          | Roof Cover    | 4 COMPOSITE SHINGLE   |
| Heated Area                 | 1380          | Exterior Wall | (1.00) 7 FRAME STUCCO |
| Building 1 subarea          |               |               |                       |
| Description                 | Code          | Year Built    | Total Sketched Area   |
| BASE AREA                   | BAS           | 2002          | 1380                  |