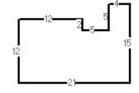

| Building Information<br>Building 1 |               |               |                                    |
|------------------------------------|---------------|---------------|------------------------------------|
| Description                        | CONDO - VILLA | Bedrooms      | 3                                  |
| Year Built                         | 2001          | Bathrooms     | 2                                  |
| Value                              | \$341,000     | Fixtures      |                                    |
| Actual Area                        | 1640          | Roof Cover    | 4 COMPOSITE SHINGLE                |
| Heated Area                        | 1640          | Exterior Wall | (1.00) 10 CONCRETE BLOCK<br>STUCCO |
| Building 1 subarea                 |               |               |                                    |
| Description                        | Code          | Year Built    | Total Sketched Area                |
| UPPER STORY FINISHED               | USF           | 2001          | 693                                |
| UPPER STORY FINISHED               | USF           | 2001          | 693                                |
| BASE AREA                          | BAS           | 2001          | 254                                |

## **Building 1 Sketch**