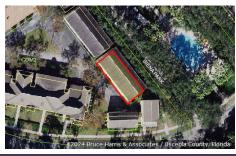

## Parcel: 18-25-28-4991-0010-1004

| Owner Information |                                              |  |  |
|-------------------|----------------------------------------------|--|--|
| Owner Name        | KHOO FLORENCE                                |  |  |
| Mailing Address   | 523 LONGMEADOW ST<br>CELEBRATION, FL 34747   |  |  |
| Physical Address  | 1004 SIENA PARK BLVD W, CELEBRATION FL 34747 |  |  |
| Description       | CONDOMINIUM-IMPROVED                         |  |  |
| Tax District      | 300 - OSCEOLA COUNTY                         |  |  |