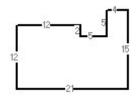

| <b>Building Information</b> Building 1 |               |               |                                    |
|----------------------------------------|---------------|---------------|------------------------------------|
| Description                            | CONDO - VILLA | Bedrooms      | 3                                  |
| Year Built                             | 2001          | Bathrooms     | 2                                  |
| Value                                  | \$337,700     | Fixtures      |                                    |
| Actual Area                            | 1640          | Roof Cover    | 4 COMPOSITE SHINGLE                |
| Heated Area                            | 1640          | Exterior Wall | (1.00) 10 CONCRETE BLOCK<br>STUCCO |
| Building 1 subarea                     |               |               |                                    |
| Description                            | Code          | Year Built    | Total Sketched Area                |
| UPPER STORY FINISHED                   | USF           | 2001          | 693                                |
| UPPER STORY FINISHED                   | USF           | 2001          | 693                                |
| BASE AREA                              | BAS           | 2001          | 254                                |

## **Building 1 Sketch**