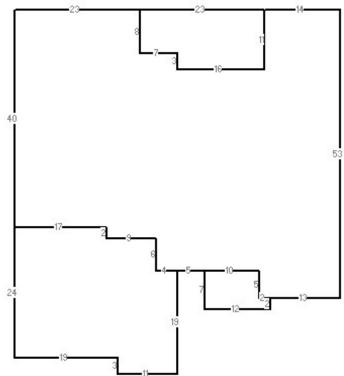

| <b>Building Information</b> Building 1 |               |               |                                    |
|----------------------------------------|---------------|---------------|------------------------------------|
| Description                            | SINGLE FAMILY | Bedrooms      | 3                                  |
| Year Built                             | 2007          | Bathrooms     | 2                                  |
| Value                                  | \$314,100     | Fixtures      |                                    |
| Actual Area                            | 3542          | Roof Cover    | 6 CEMENT TILE                      |
| Heated Area                            | 2533          | Exterior Wall | (1.00) 10 CONCRETE BLOCK<br>STUCCO |
| Building 1 subarea                     |               |               |                                    |
| Description                            | Code          | Year Built    | Total Sketched Area                |
| SCREEN PORCH FINISHED                  | SPF           | 2007          | 232                                |
| BASE AREA                              | BAS           | 2007          | 2533                               |
| GARAGE FINISHED                        | GRF           | 2007          | 703                                |
| OPEN PORCH FINISHED                    | OPF           | 2007          | 74                                 |

## Building 1 Sketch