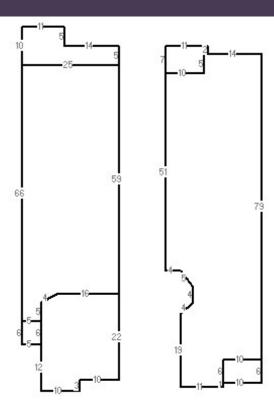

| Building Information Building 1 |               |               |                                                               |
|---------------------------------|---------------|---------------|---------------------------------------------------------------|
| Description                     | SINGLE FAMILY | Bedrooms      | 5                                                             |
| Year Built                      | 2014          | Bathrooms     | 5                                                             |
| Value                           | \$648,500     | Fixtures      |                                                               |
| Actual Area                     | 4209          | Roof Cover    | 4 COMPOSITE SHINGLE                                           |
| Heated Area                     | 3401          | Exterior Wall | (0.50) 10 CONCRETE BLOCK<br>STUCCO   (0.50) 7 FRAME<br>STUCCO |
| Building 1 subarea              |               |               |                                                               |
| Description                     | Code          | Year Built    | Total Sketched Area                                           |
| BASE AREA                       | BAS           | 2014          | 1514                                                          |
| UPPER STORY FINISHED            | USF           | 2014          | 1887                                                          |
| OPEN PORCH FINISHED             | OPF           | 2014          | 60                                                            |
| OPEN PORCH FINISHED             | OPF           | 2014          | 72                                                            |
| OPEN PORCH FINISHED             | OPF           | 2014          | 180                                                           |
| OPEN PORCH FINISHED             | OPF           | 2014          | 30                                                            |
| GARAGE FINISHED                 | GRF           | 2014          | 466                                                           |

## Building 1 Sketch